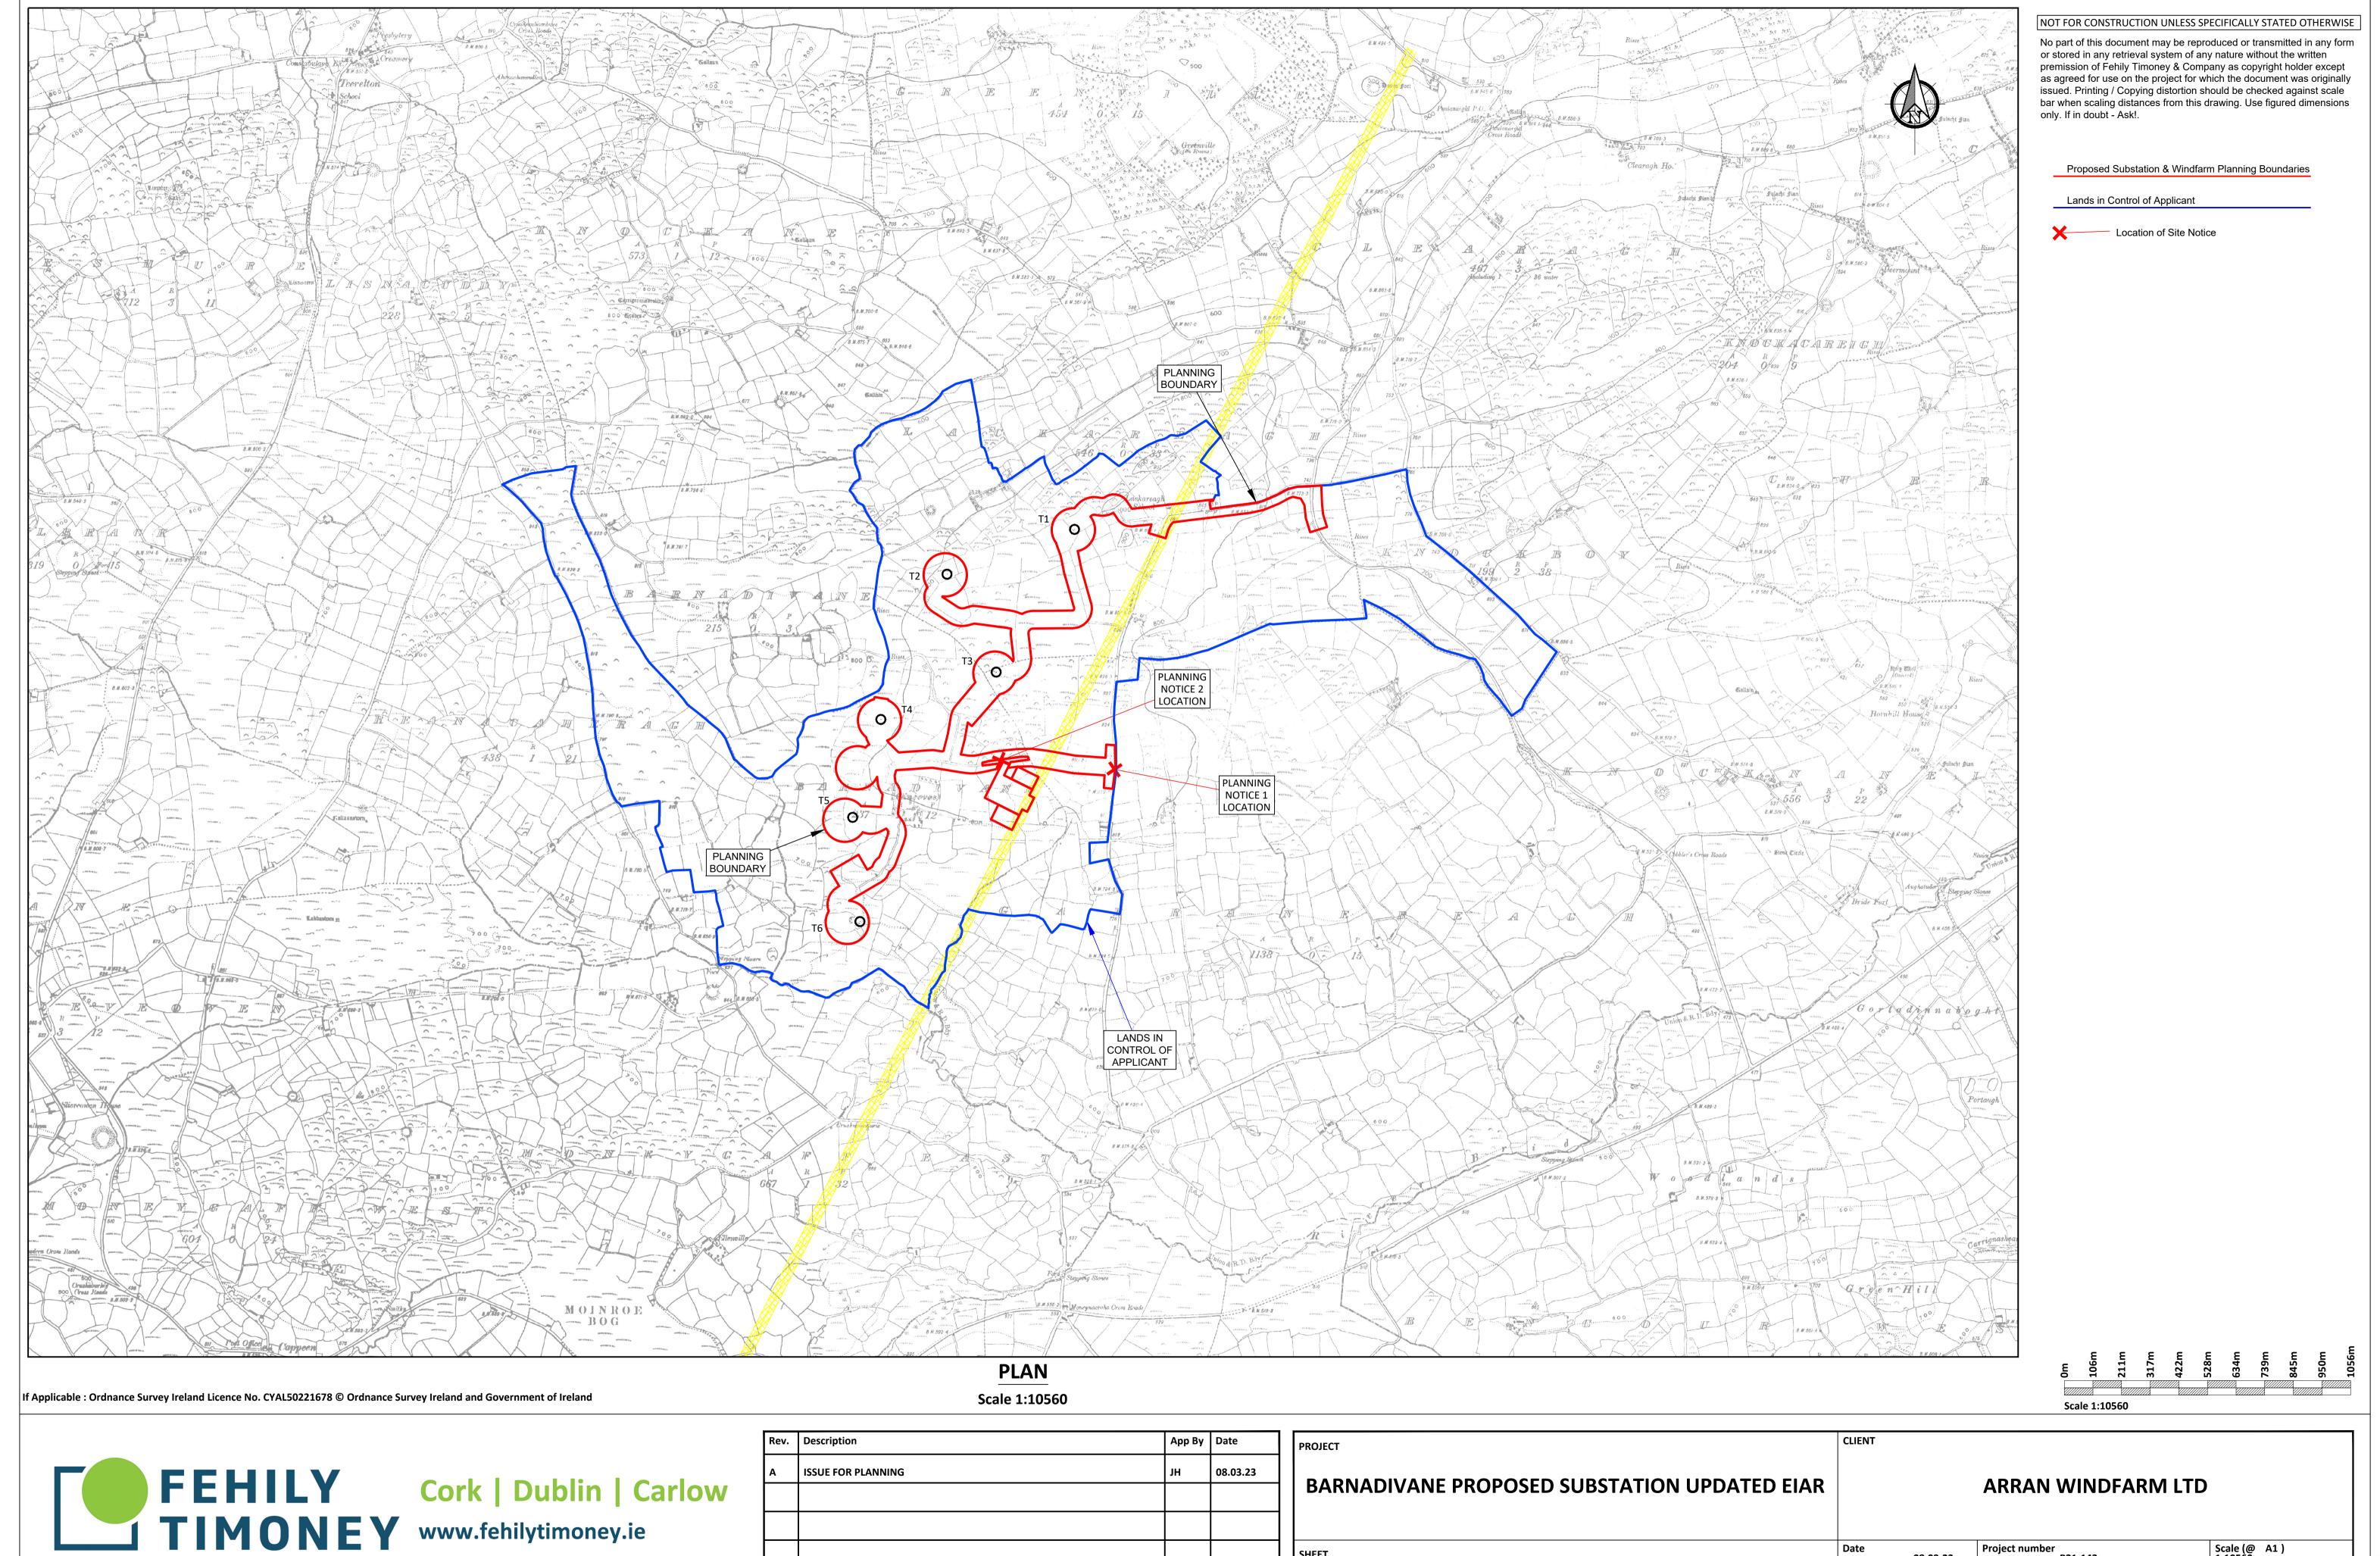

|          |                                              | Checked by | СС                 | P21-143-0101-0001      |                          | Α   |  |
|----------|----------------------------------------------|------------|--------------------|------------------------|--------------------------|-----|--|
|          | PROPOSED SUBSTATION LOCATION MAP             |            | POR                | Drawing Number         |                          | Rev |  |
|          | SHEET                                        | Date       | 08.03.23           | Project number P21-143 | Scale (@ A1 )<br>1:10560 |     |  |
|          |                                              |            |                    |                        |                          |     |  |
| $\dashv$ | BARNADIVANE PROPOSED SUBSTATION UPDATED EIAR |            | ARRAN WINDFARM LTD |                        |                          |     |  |
| $\dashv$ | PROJECT                                      |            |                    |                        |                          |     |  |
|          | PROJECT                                      | CLIENT     |                    |                        |                          |     |  |